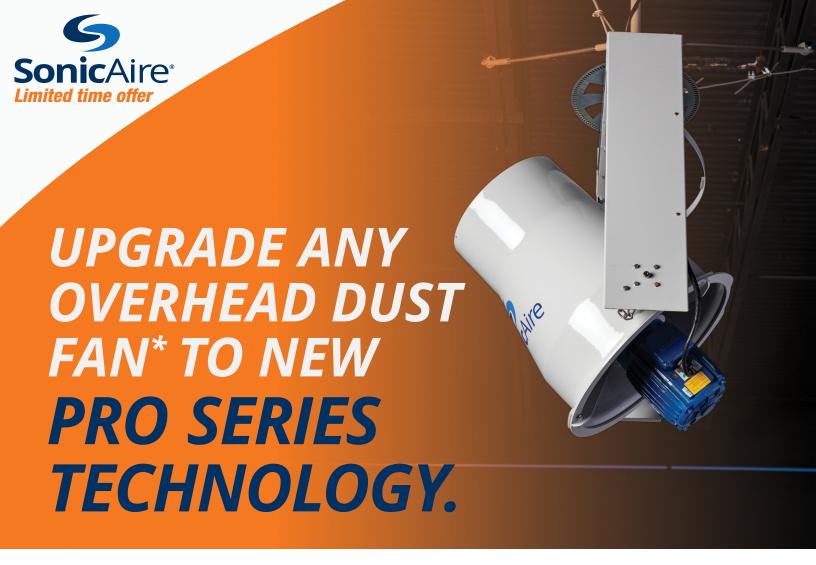

Forego your next maintenance cycle and upgrade to the quiet, efficient Pro Series fans from SonicAire.

\* Any manufacturer's fan, any model

## **Pro, Extreme, Specialty Series**

The Pro 100 Series features SonicAire's 1-horsepower fan, ideal for use in typical industrial environments. We also offer fans with more power, compact size or for harsh environment use. Designed for continuous operation, SonicAire fans rotate through a full 360° cycle, while oscillating vertically through an adjustable angular segment as required for your application. Ask your regional sales manager for more information.

## **Features**

- 230, 380, 460, and 575 volt models
- 1 HP (750W) and 2 HP (1500W) TEAO Fan Motor, 3 Phase Gear Motor
- 78 dBA at 20 feet (6 meters)
- Angular oscillation range varies between 120° and 35°
- Full 360° rotation
- One year parts and factory service warranty