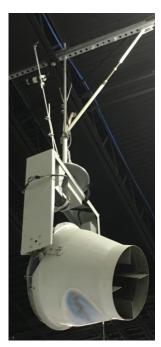

## **Pro, Extreme, Specialty Series**

The Pro 100 Series features SonicAire's 1-horsepower fan, ideal for use in typical industrial environments. We also offer fans with more power, compact size or for harsh environment use. Designed for continuous operation, SonicAire fans rotate through a full 360° cycle, while oscillating vertically through an adjustable angular segment as required for your application. Ask your regional sales manager for more information.

## **Features**

- 230, 380, 460, and 575 volt models
- 1 HP (750W) and 2 HP (1500W) TEAO Fan Motor, 3 Phase Gear Motor
- 78 dBA at 20 feet (6 meters)
- Angular oscillation range varies between 120° and 35°
- Full 360° rotation
- One year parts and factory service warranty